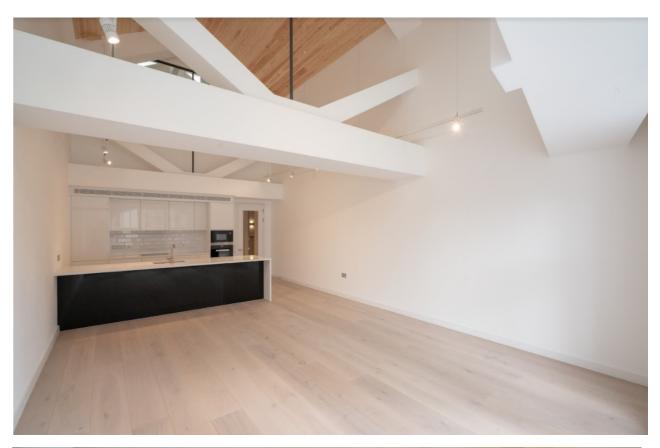

# APARTMENT OVERVIEW

The apartment is ready to move into and viewings are available by appointment.

Property address: 4 Coopers' Lofts, Ram Quarter

Plot reference: 11.02.03

Number of Bedrooms: 2 bed + mezzanine level

Apartment Size: 1,822 t<sup>2</sup> / 169.3 m<sup>2</sup>

Price: £1,880,000

Service Charge estimate: £5.50 / sq.ft per year

Ground Rent: £450 pa (reviewed every 25 years from 2017)

Leasehold: 999 years (from 25 December 2017)

Premier Guarantee warranty: 10 years (from 21 December 2018)

Heating / Cooling : Underfloor heating and comfort cooling throughout apartment