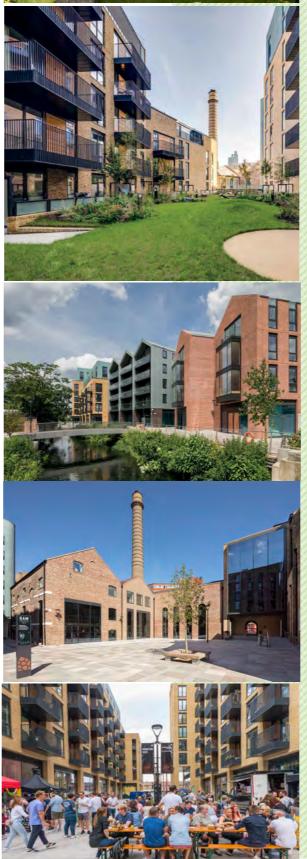

# DEVELOPMENT SUMMARY

Ram Quarter is located in the grounds of the old Young's Brewery, the site of Britain's oldest brewery.

Ram Quarter offers 338 apartments across 4.5 acres with the River Wandle flowing through the scheme.

The development comprises residential apartments ranging from studios to 4-bedroom duplexes, nearly 70,000 sq ft of retail space, river views, and a 24hr Concierge.

Ram Quarter consists of 6 new buildings (comprising 324) apartments) and the listed restored brewery building (which contains 14 loft-style apartments known as Coopers' Lofts).

# **KEY FEATURES**

The design celebrates Ram Quarter's unique heritage by revitalising its wonderful industrial structures, and creating new buildings and public spaces which enhance

Attention to detail is a hallmark of Ram Quarter. Around the Quarter, original period details give graceful hints of the site's craft heritage, and have inspired the colours, textures and materials used in the development's

Enjoy a world-class shopping experience with 100,000 sq ft of Ram's own retail downstairs which links seamlessly to Southside shopping centre just over the road. Amenities opened on site include Sambrook's brewery and Heritage Centre / London Stock / Story Coffee / Kido Nursery / Strike bowling / The Dapper Fox barber /

The River Wandle flows through Ram Quarter. A riverside walk takes in a wide range of neighbouring restaurants, bars and retailers, combining the best in food and

24-hour Concierge, modern interior features, stone and oak finishes, appliances from leading luxury brands, and