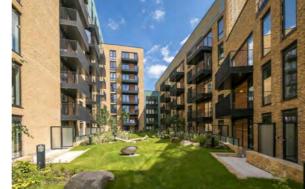

# DEVELOPMENT SUMMARY

Ram Quarter is located in the grounds of the old Young's Brewery, the site of Britain's oldest brewery.

Ram Quarter offers 338 apartments across 4.5 acres with the River Wandle flowing through the scheme.

The development comprises residential apartments ranging from studios to 4-bedroom duplexes, nearly 70,000 sq ft of retail space, river views, and a 24hr Concierge.

Ram Quarter consists of 6 new buildings (comprising 324) apartments) and the listed restored brewery building (which contains 14 loft-style apartments known as Coopers' Lofts).